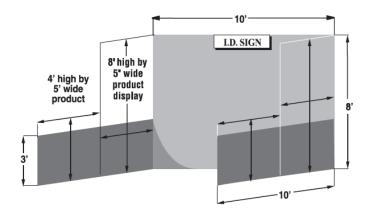

### HEIGHT REGULATIONS for 10' x 10' exhibit space

#### BASIC EXHIBIT REQUIREMENTS:

- Floor covering *(i.e. carpet)* is required for all exposed areas of the exhibit space.
- Fixtures and dividers must be finished on all exposed sides.
- Banners must be approved by Show Management.
- Exhibit and exhibit materials must fit within guidelines.
- Exhibitors are responsible for their own decor (including carpet, tables, chairs, etc.) and any necessary electrical and/ or telephone services.
- Tents are not permitted.

#### EXHIBIT SPACE RENTAL INCLUDES:

- 8' high draped background
- 3' high draped divider
- One standard company sign
- General hall guard service
- Exhibitor ID badges
- Exhibitor admission tickets

For more info contact for Southern Shows